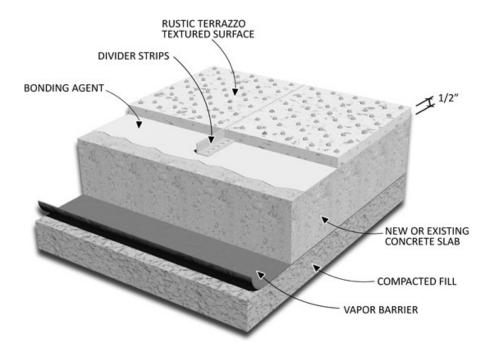

### Advantages:

Inifinitely variable textures, colors and patterns may be created in a weather-resistant, skid-resistant deck surface.

Thickness: Bonded 1.75" – 2" including a .5" terrazzo topping. Monolithic .5" terrazzo topping.

# Dividers:

Temporary wood strips are used, then replaced by a pourable sealant inserted into the joint.