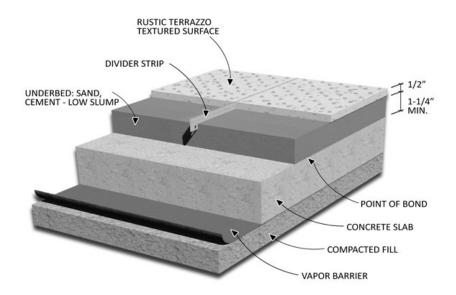

### Advantages:

Inifinitely variable textures, colors and patterns may be created in a weather-resistant, skid-resistant deck surface.

Thickness: Bonded 1.75" – 2" including a .5" terrazzo topping. Monolithic .5" terrazzo topping.

# Dividers:

Temporary wood strips are used, then replaced by a pourable sealant inserted into the joint.

# **Rustic Monolithic System**

End